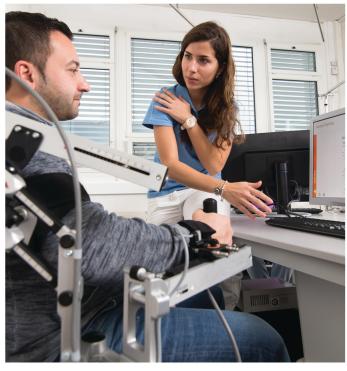

## TECHNOLOGY-ASSISTED TRAINING WITH THE ARMEO® SPRING

The Armeo® Spring provides technology-assisted arm training. It enables patients, children and adults, to use any remaining motor function and encourages them to achieve a higher number of reach and grasp movements based on specific therapy goals. The Armeo® Spring therapy improves activities of daily living and arm function and strength.

## **Advantages of Armeo®Spring Therapy**

- Simultaneous Arm & Hand 3D Therapy
  The Armeo® Spring allows simultaneous arm and hand training in an extensive 3D workspace with six degrees of freedom.
- Increased Therapy Efficiency
  The Armeo®Spring weight support maximizes the patient's motor functions. It also enables therapists to deliver higher training efficiency thanks to self-directed therapy, which may lead to better long-term outcomes.
- Motivating Exercises & Performance Feedback
   An extensive library of motivating game-like exercises and augmented performance feedback have been designed to train core movement patterns that are commonly used in daily life.