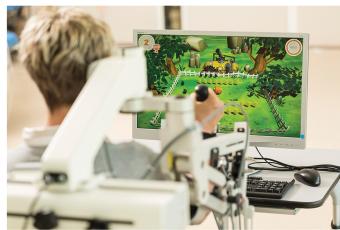

## **Advantages of Armeo®Spring Therapy**

- Simultaneous Arm & Hand 3D Therapy
  The Armeo® Spring allows simultaneous arm and hand training in an extensive 3D workspace with six degrees of freedom.
- Increased Therapy Efficiency
  The Armeo®Spring weight support maximizes the patient's motor functions. It also enables therapists to deliver higher training efficiency thanks to self-directed therapy, which may lead to better long-term outcomes.
- Motivating Exercises & Performance Feedback
   An extensive library of motivating game-like exercises and augmented performance feedback have been designed to train core movement patterns that are commonly used in daily life.